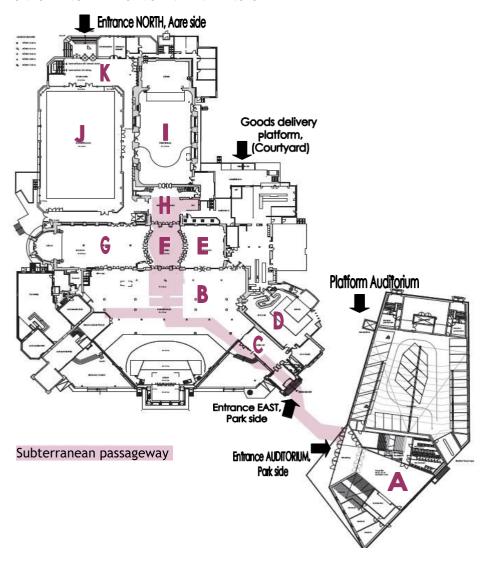

#### **ACCESS TO THE HALLS**

See floor map (page 4).

### LEAFLET FOR EXHIBITORS, DRIVERS AND STAND CONSTRUCTORS

Valid for 2023

Page | 4

UNLOADING PLATFORMS AND ENTRANCES

A → Auditorium E
B → Concert Hall F
C → Entrance East/Foyer East G

→ Restaurant Spycher H

→ Club casino I → Rondell J →

→ Ball Room
→ Theatre vestibule

→ Theatre Room→ Congress Hall

→ Entrance North/Foyer North

### MATERIAL DELIVERY (courtyard)

Lifting platform for access to room level, material storage and cellar è length: 320 cm; width: 200 cm

→ Load capacity: 3000 kg

Service elevator to storage room/cellar → length: 290 cm; width: 215 cm; height: 210 cm

→ Load capacity:1600 kg

#### PLATFORM AUDITORIUM

Lifting platform  $\rightarrow$  length: 345 cm; width: 220 cm  $\rightarrow$  Load capacity: 3000 kg Elevator  $\rightarrow$  length: 240 cm; width: 130 cm  $\rightarrow$  Load capacity: 1600 kg