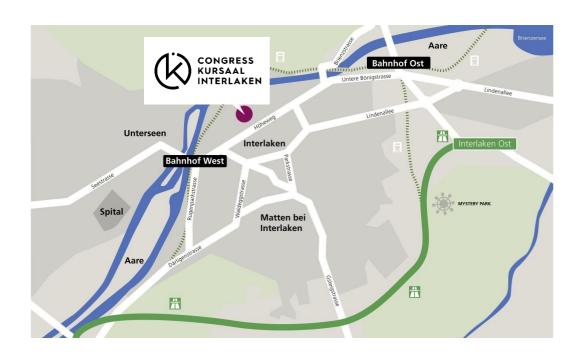

, etc.) into the storage

room and from there to the exhibitor's stand are the responsibility of the exhibitor (or the forwarding agent).

Congress Kursaal Interlaken AG does not except any liability for this material. The same applies to the material's removal. The exhibitor may deposit his well packed and clearly addressed materials/goods in the storage room and pick them up within two days after the exhibition. Should the second day fall on the weekend, the next working day will count. The times specified above apply.

Please use the following address: Congress Kursaal Interlaken AG Name of the congress/stand number Strandbadstrasse 44 3800 Interlaken

If you have any more questions, please do not hesitate to contact the <u>reception</u> of the Congress center. Phone +41 33 827 61 00.





### LEAFLET FOR EXHIBITORS, DRIVERS AND STAND CONSTRUCTORS

Valid for 2023

Page | 4

UNLOADING PLATFORMS AND ENTRANCES



A → Auditorium E
B → Concert Hall F
C → Entrance East/Foyer East G

→ Restaurant Spycher H

→ Club casino I → Rondell J →

→ Ball Room
→ Theatre vestibule

→ Theatre Room→ Congress Hall

→ Entrance North/Foyer North

### MATERIAL DELIVERY (courtyard)

Lifting platform for access to room level, material storage and cellar è length: 320 cm; width: 200 cm

→ Load capacity: 3000 kg

Service elevator to storage room/cellar → length: 290 cm; width: 215 cm; height: 210 cm

→ Load capacity:1600 kg

#### PLATFORM AUDITORIUM

Lifting platform  $\rightarrow$  length: 345 cm; width: 220 cm  $\rightarrow$  Load capacity: 3000 kg Elevator  $\rightarrow$  length: 240 cm; width: 1