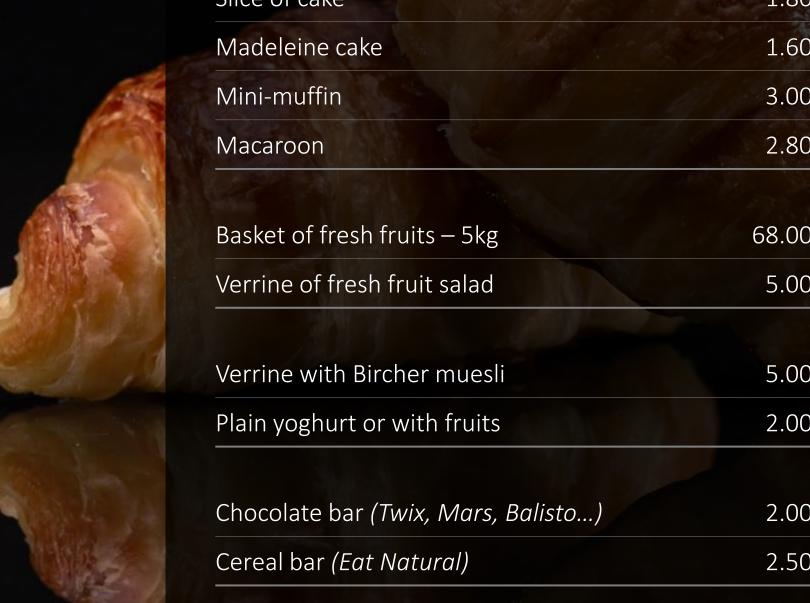

Fruit juices

HALF-DAY (4H) CHF 19/guest Coffee Selection of teas and herbal infusions Mini danish pastries or assorted cakes Mineral water Fruit juices

| SIDE DISHES                         | U N I T<br>( C H F )                                                                                                                                                                                                                                                                                                                                                                                                                                                                                                                                                                                                                                                                                                                                                                                                                                                                                                                                                                                                                                                                                                                                                                                                                                                                                                                                                                                                                                                                                                                                                                                                                                                                                                                                                                                                                                                                                                                                                                                                                                                                                                           |
|-------------------------------------|--------------------------------------------------------------------------------------------------------------------------------------------------------------------------------------------------------------------------------------------------------------------------------------------------------------------------------------------------------------------------------------------------------------------------------------------------------------------------------------------------------------------------------------------------------------------------------------------------------------------------------------------------------------------------------------------------------------------------------------------------------------------------------------------------------------------------------------------------------------------------------------------------------------------------------------------------------------------------------------------------------------------------------------------------------------------------------------------------------------------------------------------------------------------------------------------------------------------------------------------------------------------------------------------------------------------------------------------------------------------------------------------------------------------------------------------------------------------------------------------------------------------------------------------------------------------------------------------------------------------------------------------------------------------------------------------------------------------------------------------------------------------------------------------------------------------------------------------------------------------------------------------------------------------------------------------------------------------------------------------------------------------------------------------------------------------------------------------------------------------------------|
| Butter croissant                    | 1.80                                                                                                                                                                                                                                                                                                                                                                                                                                                                                                                                                                                                                                                                                                                                                                                                                                                                                                                                                                                                                                                                                                                                                                                                                                                                                                                                                                                                                                                                                                                                                                                                                                                                                                                                                                                                                                                                                                                                                                                                                                                                                                                           |
| Mini-danish pastry                  | 1.90                                                                                                                                                                                                                                                                                                                                                                                                                                                                                                                                                                                                                                                                                                                                                                                                                                                                                                                                                                                                                                                                                                                                                                                                                                                                                                                                                                                                                                                                                                                                                                                                                                                                                                                                                                                                                                                                                                                                                                                                                                                                                                                           |
| Slice of cake                       | 1.80                                                                                                                                                                                                                                                                                                                                                                                                                                                                                                                                                                                                                                                                                                                                                                                                                                                                                                                                                                                                                                                                                                                                                                                                                                                                                                                                                                                                                                                                                                                                                                                                                                                                                                                                                                                                                                                                                                                                                                                                                                                                                                                           |
| Madeleine cake                      | 1.60                                                                                                                                                                                                                                                                                                                                                                                                                                                                                                                                                                                                                                                                                                                                                                                                                                                                                                                                                                                                                                                                                                                                                                                                                                                                                                                                                                                                                                                                                                                                                                                                                                                                                                                                                                                                                                                                                                                                                                                                                                                                                                                           |
| Mini-muffin                         | 3.00                                                                                                                                                                                                                                                                                                                                                                                                                                                                                                                                                                                                                                                                                                                                                                                                                                                                                                                                                                                                                                                                                                                                                                                                                                                                                                                                                                                                                                                                                                                                                                                                                                                                                                                                                                                                                                                                                                                                                                                                                                                                                                                           |
| Macaroon                            | 2.80                                                                                                                                                                                                                                                                                                                                                                                                                                                                                                                                                                                                                                                                                                                                                                                                                                                                                                                                                                                                                                                                                                                                                                                                                                                                                                                                                                                                                                                                                                                                                                                                                                                                                                                                                                                                                                                                                                                                                                                                                                                                                                                           |
|                                     | The same of the sa |
| Basket of fresh fruits – 5kg        | 68.00                                                                                                                                                                                                                                                                                                                                                                                                                                                                                                                                                                                                                                                                                                                                                                                                                                                                                                                                                                                                                                                                                                                                                                                                                                                                                                                                                                                                                                                                                                                                                                                                                                                                                                                                                                                                                                                                                                                                                                                                                                                                                                                          |
| Verrine of fresh fruit salad        | 5.00                                                                                                                                                                                                                                                                                                                                                                                                                                                                                                                                                                                                                                                                                                                                                                                                                                                                                                                                                                                                                                                                                                                                                                                                                                                                                                                                                                                                                                                                                                                                                                                                                                                                                                                                                                                                                                                                                                                                                                                                                                                                                                                           |
|                                     |                                                                                                                                                                                                                                                                                                                                                                                                                                                                                                                                                                                                                                                                                                                                                                                                                                                                                                                                                                                                                                                                                                                                                                                                                                                                                                                                                                                                                                                                                                                                                                                                                                                                                                                                                                                                                                                                                                                                                                                                                                                                                                                                |
| Verrine with Bircher muesli         | 5.00                                                                                                                                                                                                                                                                                                                                                                                                                                                                                                                                                                                                                                                                                                                                                                                                                                                                                                                                                                                                                                                                                                                                                                                                                                                                                                                                                                                                                                                                                                                                                                                                                                                                                                                                                                                                                                                                                                                                                                                                                                                                                                                           |
| Plain yoghurt or with fruits        | 2.00                                                                                                                                                                                                                                                                                                                                                                                                                                                                                                                                                                                                                                                                                                                                                                                                                                                                                                                                                                                                                                                                                                                                                                                                                                                                                                                                                                                                                                                                                                                                                                                                                                                                                                                                                                                                                                                                                                                                                                                                                                                                                                                           |
| Chocolate bar (Twix, Mars, Balisto) | 2.00                                                                                                                                                                                                                                                                                                                                                                                                                                                                                                                                                                                                                                                                                                                                                                                                                                                                                                                                                                                                                                                                                                                                                                                                                                                                                                                                                                                                                                                                                                                                                                                                                                                                                                                                                                                                                                                                                                                                                                                                                                                                                                                           |
| Cereal bar (Eat Natural)            | 2.50                                                                                                                                                                                                                                                                                                                                                                                                                                                                                                                                                                                                                                                                                                                                                                                                                                                                                                                                                                                                                                                                                                                                                                                                                                                                                                                                                                                                                                                                                                                                                                                                                                                                                                                                                                                                                                                                                                                                                                                                                                                                                                                           |
| Mini-sandwich                       | 4.50                                                                                                                                                                                                                                                                                                                                                                                                                                                                                                                                                                                                                                                                                                                                                                                                                                                                                                                                                                                                                                                                                                                                                                                                                                                                                                                                                                                                                                                                                                                                                                                                                                                                                                                                                                                                                                                                                                                                                                                                                                                                                                                           |