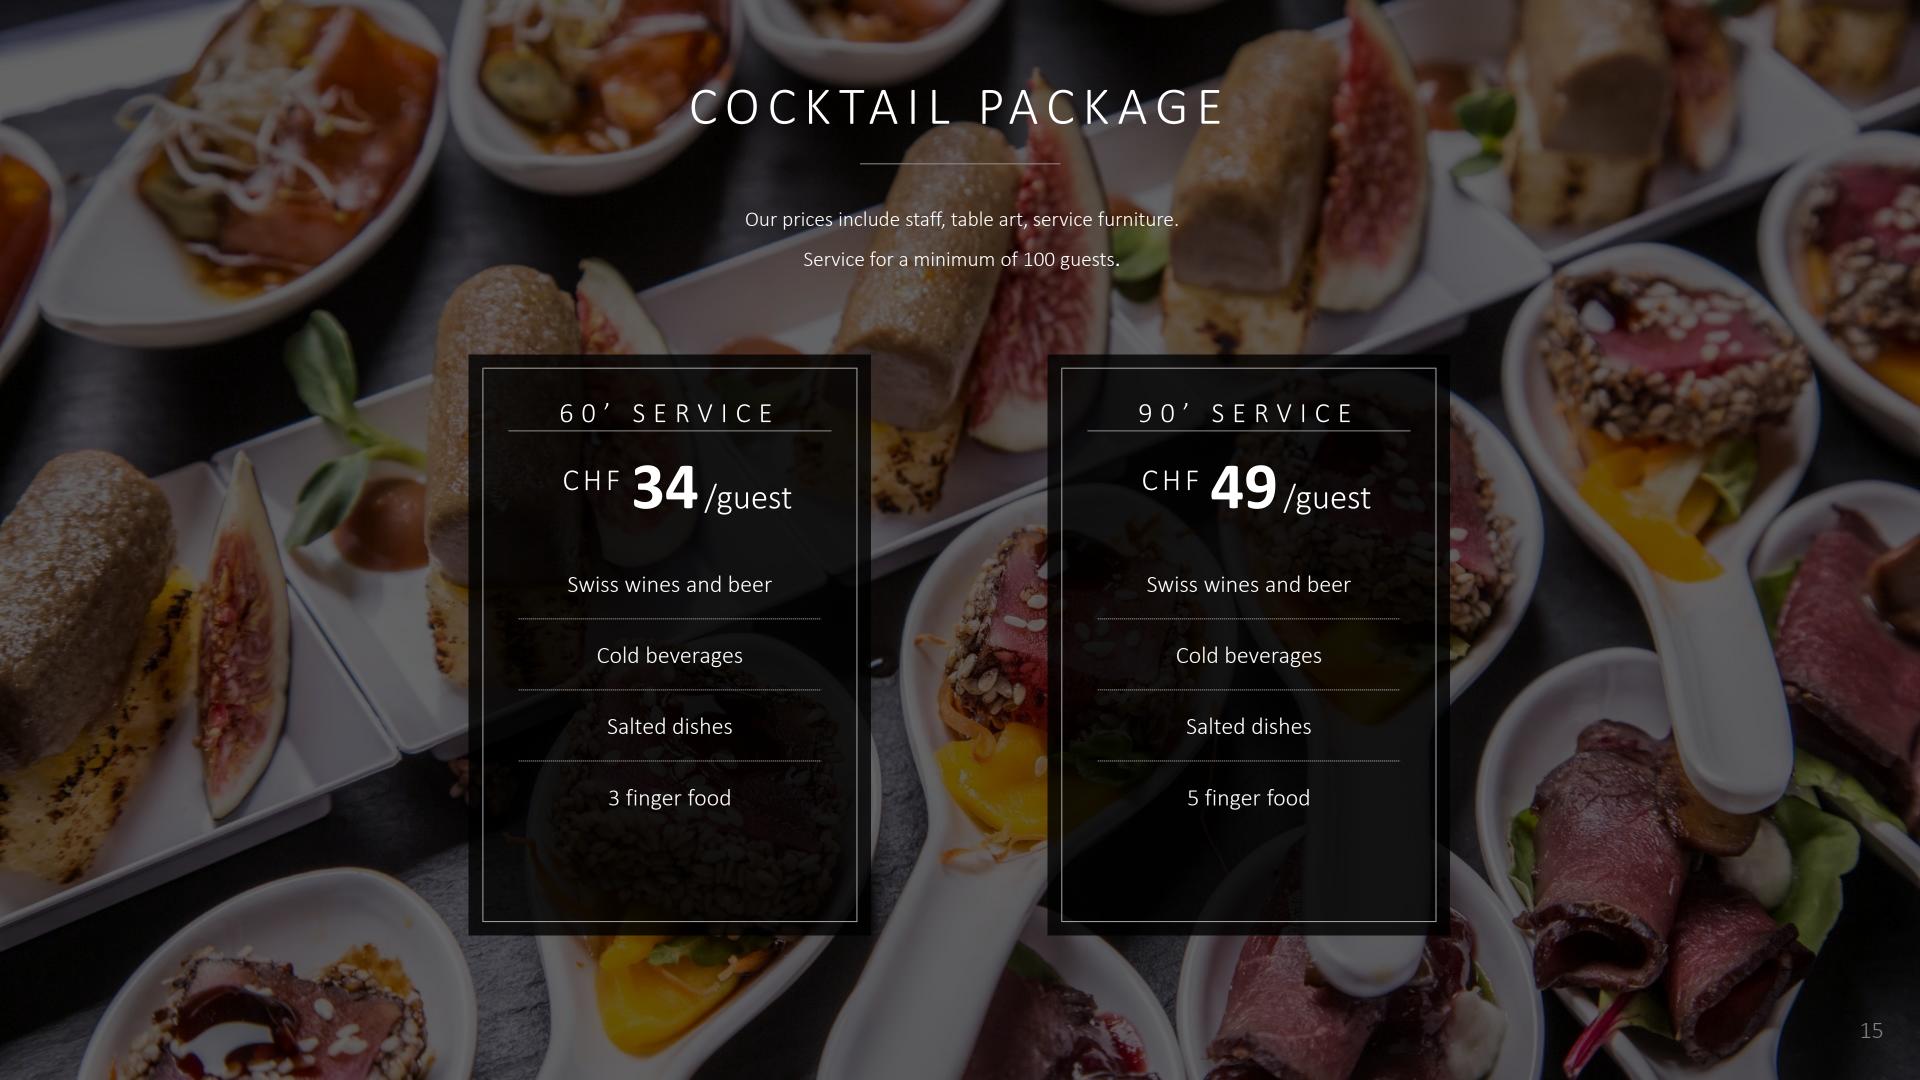

# APERITIF PACKAGE

Our prices include staff, tableart, service furniture.

Service for a minimum of 100 guests.

30' SERVICE

CHF 16/guest

Swiss wines and beer

Cold beverages

Savoury dishes

60' SERVICE

CHF 22/guest

Swiss wines and beer

Cold beverages

Savoury dishes

### Swiss wines and beer

White wine, Chasselas from Geneva

Red wine, Gamay from Geneva

Cardinal Spéciale beer

### Cold beverages

Coca-cola

Coca zero

Sprite

Ice tea

Mineral water

Fruit juice

### Savoury dishes

Salted flutes from the confectioner

Roasted peanuts

Various types of olives

Salted and paprika chips

Swiss wines and beer

Chasselas from Geneva

Gamay from Geneva