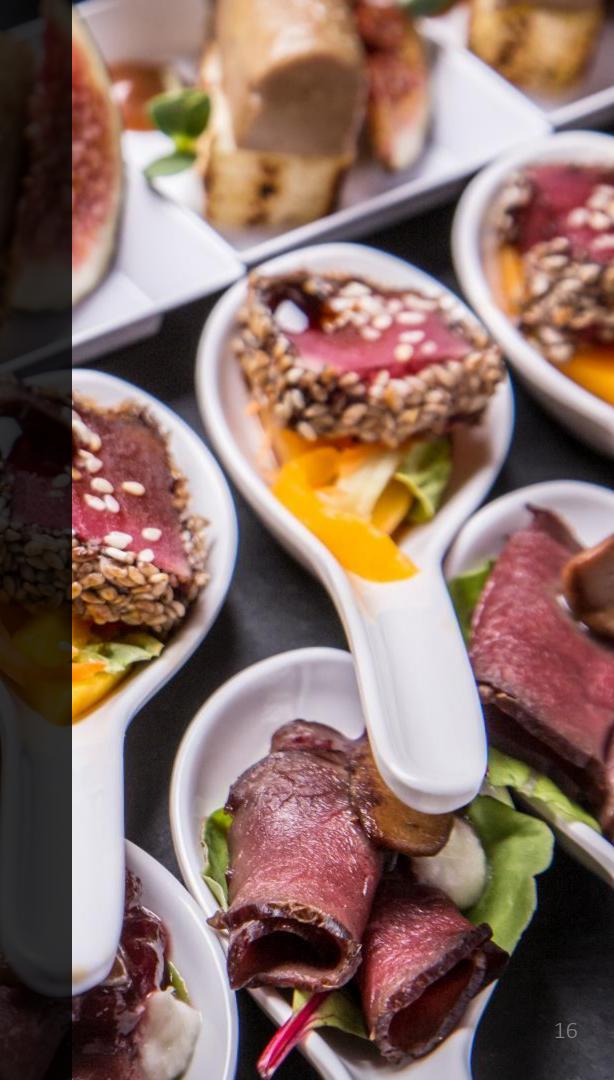

#### Examples of finger food\*

Gourmet canape with salmon and shrimps

Polenta skewer and smoked duck magret

Blinis with salmon and creamy horseradish

Crunchy cucumber and fresh cheese with mint

Involtini of marinated beef, roasted pine nuts and basil

Duck foie gras with fig chutney and salted shortbread biscuit

Tuna Saku served like a tataki, sesam seeds with wasabi

Butterfly shrimp with crunchy radish

Suggestion of finger food according to the seasons