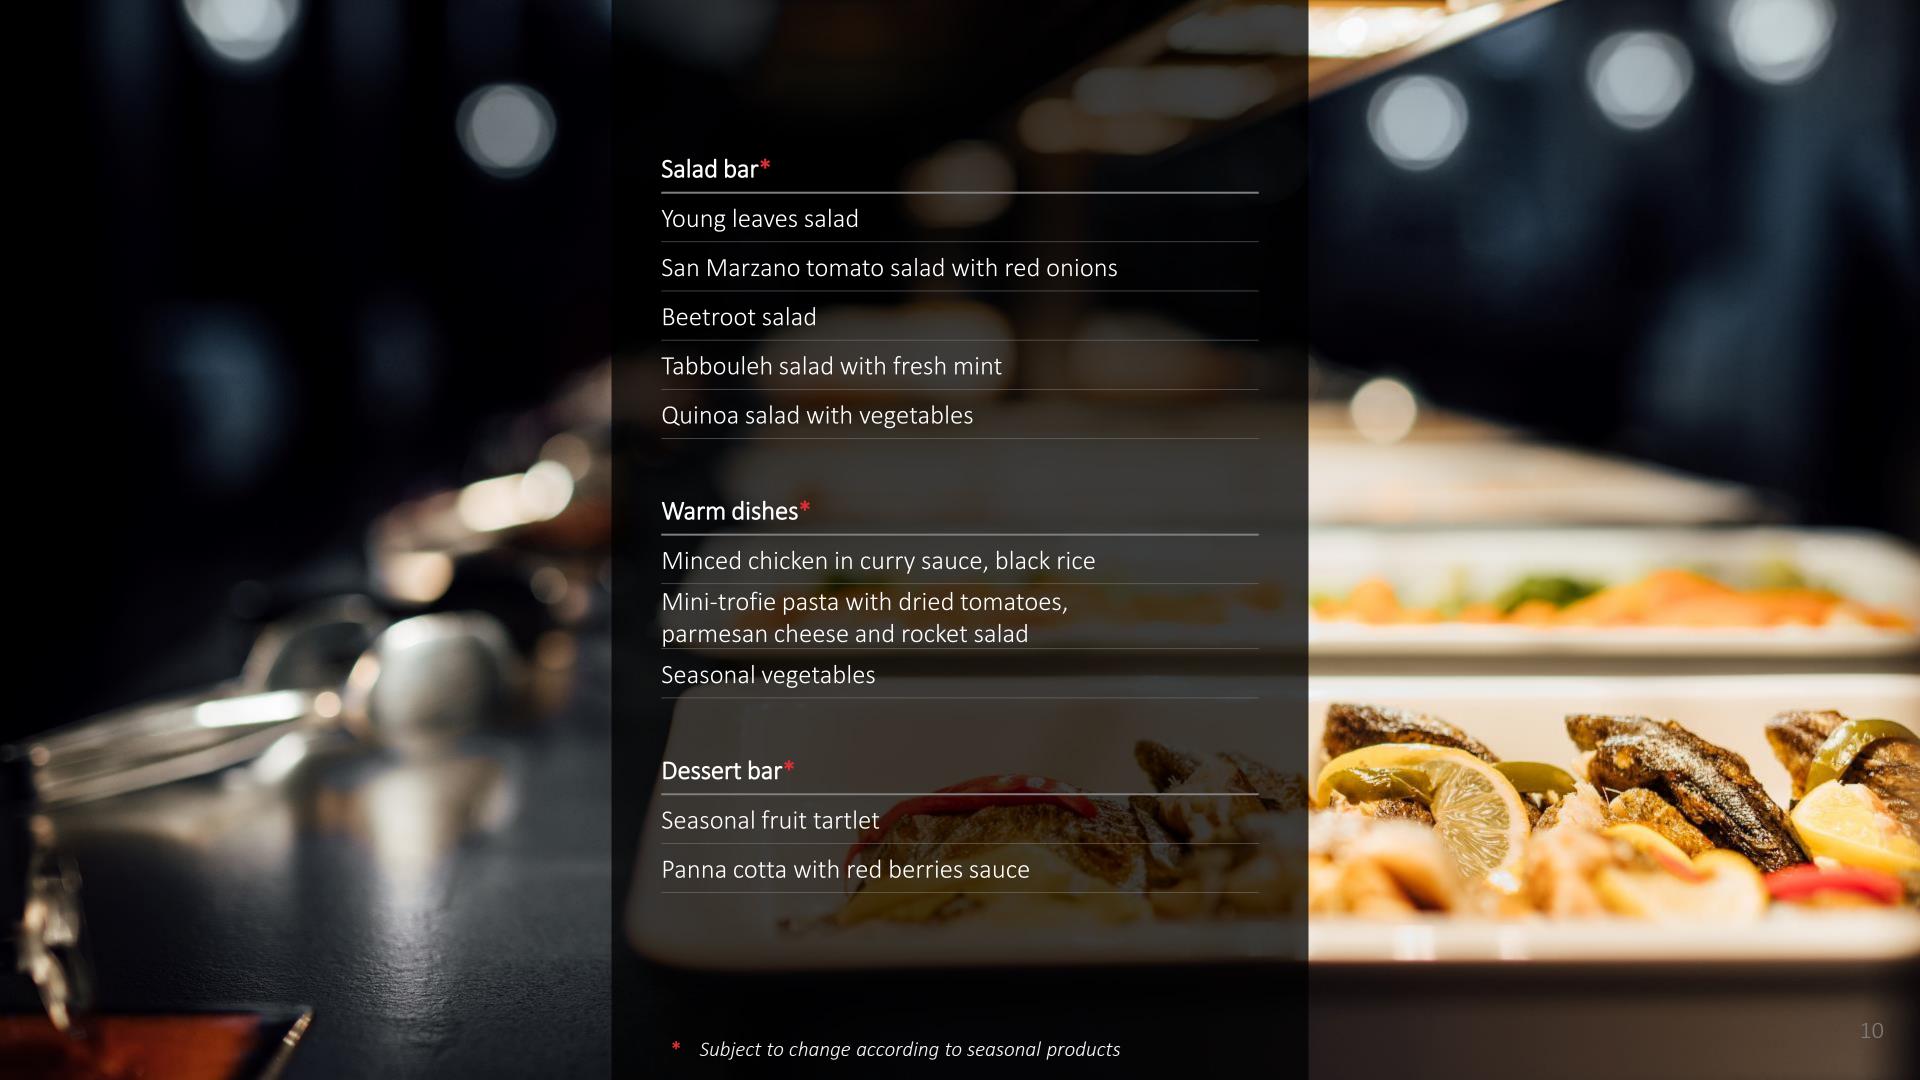

# STANDING-LUNCH PACKAGE

Our prices include staff, tableware, service furniture.

Service for a minimum of 100 guests.

90' SERVICE

CHF 54/guest

Salad bar

Warm dishes

Dessert bar

#### Standing lunch

Salad bar Warm dishes Dessert bar

### Standing lunch

Salad bar Warm dishes Dessert bar